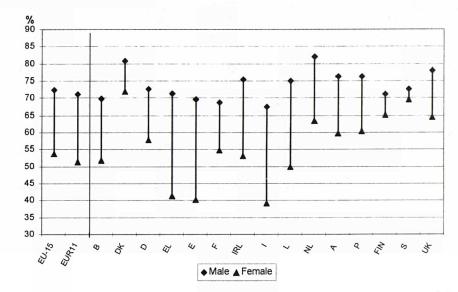

Figure 1: Employment rates, 15-64 years, by sex in the EU, spring 2000

Table 1 - Employment rates by age and sex in the EU, spring 2000

|             |        | EU-15 | EUR11 | В    | DK   | D    | EL   | E    | F    | IRL  |
|-------------|--------|-------|-------|------|------|------|------|------|------|------|
| 15-64 years | Total  | 63.1  | 61.3  | 60.9 | 76.4 | 65.3 | 55.9 | 54.7 | 61.7 | 64.4 |
| 15-04 years |        |       |       |      |      |      |      |      |      |      |
|             | Male . | 72.4  | 71.2  | 69.8 | 80.7 | 72.7 | 71.3 | 69.6 | 68.8 | 75.4 |
| 1           | Female | 53.8  | 51.4  | 51.9 | 72.1 | 57.8 | 41.3 | 40.3 | 54.8 | 53.2 |
| 15-24 years | Total  | 39.9  | 36.9  | 30.3 | 67.1 | 46.1 | 26.9 | 31.8 | 28.3 | 47.8 |
|             | Male   | 43.3  | 40.5  | 33.7 | 70.3 | 48.6 | 31.9 | 37.0 | 31.4 | 52.1 |
| i i         | Female | 36.5  | 33.3  | 26.7 | 64.0 | 43.6 | 22.0 | 26.4 | 25.2 | 43.3 |
| 25-54 years | Total  | 76.4  | 75.5  | 77.9 | 84.3 | 79.3 | 70.2 | 67.7 | 78.4 | 75.4 |
|             | Male   | 87.1  | 87.0  | 87.9 | 88.3 | 87.4 | 88.6 | 85.4 | 87.3 | 88.1 |
|             | Female | 65.7  | 64.0  | 67.8 | 80.4 | 71.1 | 52.6 | 50.6 | 69.6 | 62.7 |
| 55-64 years | Total  | 37.5  | 33.9  | 25.0 | 54.6 | 37.4 | 39.0 | 36.6 | 29.3 | 45.1 |
| 33-04 years | Male   | 47.6  | 44.2  | 35.1 | 61.9 | 46.2 | 55.3 | 54.8 | 32.8 | 63.0 |
|             | Female | 27.7  | 24.1  | 15.4 | 46.2 | 28.7 | 24.4 | 19.9 | 26.0 | 27.1 |
| 20-64 years | Total  | 67.0  | 65.4  | 66.3 | 77.9 | 68.7 | 61.0 | 59.3 | 67.4 | 70.2 |
|             | Male   | 77.1  | 76.1  | 76.1 | 82.4 | 76.5 | 78.2 | 75.6 | 75.2 | 82.6 |
|             | Female | 57.0  | 54.8  | 56.4 | 73.3 | 60.7 | 45.0 | 43.5 | 60.0 | 57.8 |

- In average the EU total employment rate was at 63.1 % in 2000 (against 61 % in 1998), while the female employment rate was almost 10 percentage points lower (at 53.8 % in 2000 against 51.2 % in 1998).
- Seven EU member states have already attained the 2005 objectives: Denmark, United Kingdom, Sweden, Finland and the Netherlands (with total rates around 70 % or more and female rates around 65 %), as well as Portugal and Austria (with total rates at 68 % and female rates at 60 %).
- Germany has already reached the 2005 objective for female employment but not for total employment rate (65.3 %).
- In Italy, Greece and Spain the employment rates are as low as around 40 % for females and 55 % for males and females together.