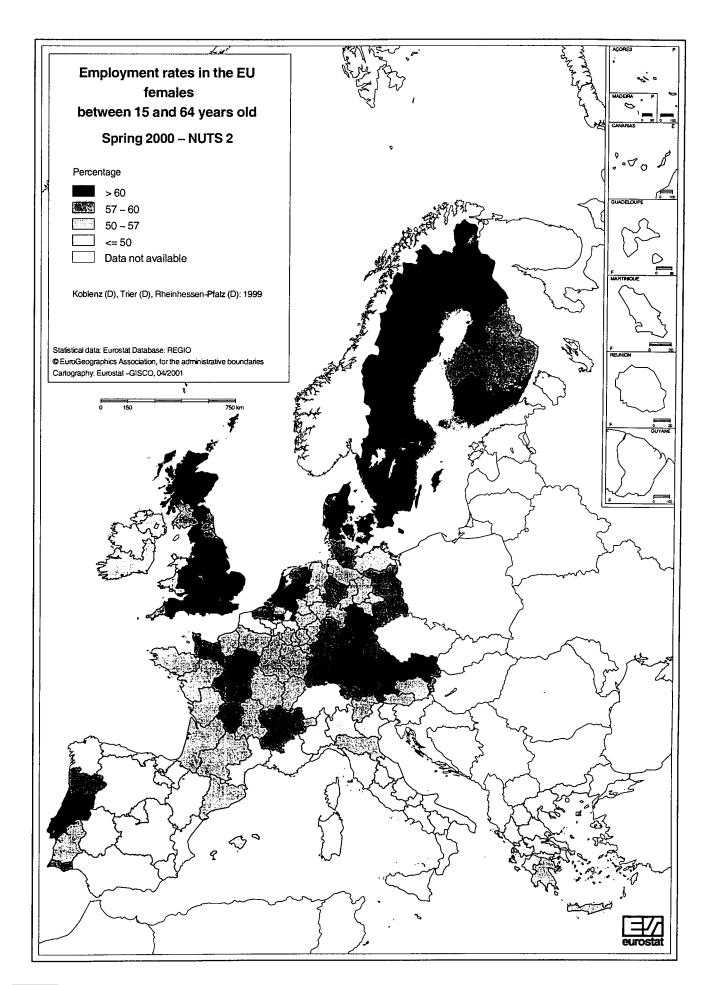

Total employment rates higher than 70 % concentrated in the following EU regions: Bayern and western Austria, Danmark, south of Sweden and very south of Finland (Uusimaa), Netherlands (except Groningen), Centro (in Portugal) and most of the United Kingdom regions.