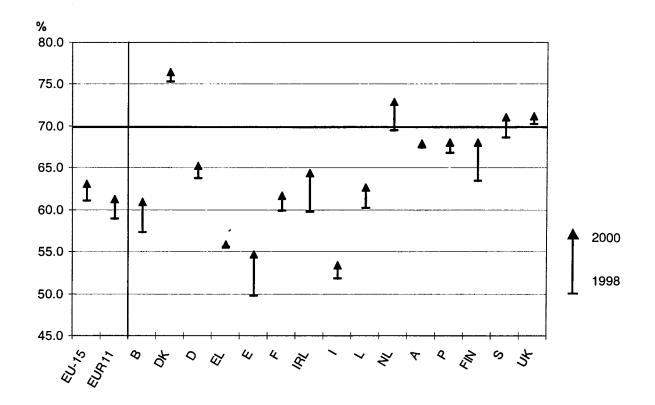

- In average the EU total employment rate was at 63.1 % in 2000 (against 61 % in 1998), while the female employment rate was almost 10 percentage points lower (at 53.8 % in 2000 against 51.2 % in 1998).
- Seven EU member states have already attained the 2005 objectives: Denmark, United Kingdom, Sweden, Finland and the Netherlands (with total rates around 70 % or more and female rates around 65 %), as well as Portugal and Austria (with total rates at 68 % and female rates at 60 %).
- Germany has already reached the 2005 objective for female employment but not for total employment rate (65.3 %).
- In Italy, Greece and Spain the employment rates are as low as around 40 % for females and 55 % for males and females together.

From 1998 to 2000 both the general and female employment rates increased by about 5 percentage points in Spain, Ireland and Finland (and by about 4 points in Belgium).

The employment rate of persons aged 55 to 64 was at 37.5 % in average in the EU in 2000 (increased by one percentage point since 1998); it ranged from less than 30 % in Belgium, Luxembourg, Italy, France and Austria to more than 50 % in Sweden, Denmark, Portugal and United Kingdom.

Figure 2: Employment rates in the EU, 15-64 years, spring 1998-2000

Table 3 - Employment rates by age and sex in the EFTA and candidate countries, spring 2000

| HU   | LT   | LV   | PL   | RO   | SI   | SK   |        |             |
|------|------|------|------|------|------|------|--------|-------------|
|      |      |      |      |      |      |      |        |             |
| 55.9 | 60.1 | 58.2 | 55.1 | 64.2 | 62.7 | 56.3 | Total  | 15-64 years |
| 62.7 | 61.8 | 62.3 | 61.2 | 69.5 | 66.7 | 61.6 | Male   |             |
| 49.4 | 58.5 | 54.3 | 49.3 | 59.0 | 58.5 | 51.1 | Female |             |
|      |      |      |      |      |      |      | l      |             |
| 33.1 | 26.7 | 30.4 | 24.1 | 34.0 | 31.2 | 28.3 | Total  | 15-24 years |
| 37.0 | 30.2 | 35.2 | 26.4 | 36.9 | 34.7 | 28.7 | Male   |             |
| 29.2 | 23.2 | 25.6 | 21.9 | 31.1 | 27.4 | 27.9 | Female |             |
|      |      |      |      |      |      |      |        |             |
| 72.8 | 76.0 | 74.2 | 71.0 | 78.6 | 82.6 | 74.2 | Total  | 25-54 years |
| 79.0 | 75.1 | 75.4 | 77.5 | 84.6 | 85.5 | 79.1 | Male   |             |
| 66.7 | 76.8 | 73.0 | 64.5 | 72.7 | 79.6 | 69.3 | Female |             |
|      |      |      |      |      |      |      |        |             |
| 21.9 | 42.2 | 35.4 | 29.0 | 52.0 | 22.3 | 21.5 | Total  | 55-64 years |
| 33.0 | 52.2 | 48.3 | 37.4 | 57.4 | 31.0 | 35.2 | Male   |             |
| 13.0 | 34.5 | 25.9 | 21.8 | 47.3 | 14.3 | 10.2 | Female |             |
|      |      |      |      |      |      |      | i      |             |
| 60.9 | 66.6 | 64.2 | 61.1 | 70.5 | 68.5 | 63.0 | Total  | 20-64 years |
| 68.6 | 68.6 | 69.0 | 67.9 | 76.4 | 72.9 | 69.3 | Male   |             |
| 53.6 | 64.7 | 59.9 | 54.5 | 64.8 | 64.1 | 56.9 | Female |             |
|      |      |      |      |      |      |      | İ      |             |