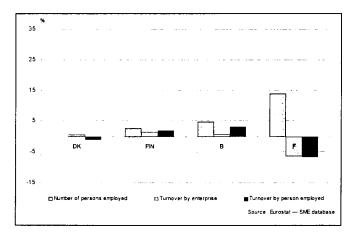

Figure 8, giving the aggregates for all sectors of activity, shows inverse trends in employment and structural economic indicators in two countries: Denmark recorded a drop in job numbers accompanied by a rise in turnover by both enterprise

and person employed, while the opposite applied to France, which also recorded the strongest variations.

Table 8: Turnover by enterprise in very small enterprises ECU thousands — 1997

|                             | В   | DK (*) | F (*) | l (*) | FIN   | Median value |
|-----------------------------|-----|--------|-------|-------|-------|--------------|
| Industry and energy         | 545 | 527    | 338   | 215   | 355   | 355          |
| Construction                | 309 | 352    | 208   | 178   | 243   | 243          |
| Trade and horeca            | 914 | 720    | 481   | 362   | 569   | 569          |
| Transport and communication | 866 | 523    | 365   | 316   | 230   | 365          |
| Financial intermediation    | 651 | 354    | 950   | 153   | 3 317 | 65           |
| Other business activities   | 431 | 295    | 318   | 136   | 173   | 29           |
| Other services              | 281 | 299    | 214   | 141   | 171   | 214          |
| All aggregates              | 671 | 537    | 354   | 251   | 370   | 370          |

# Figures 1-8 — Very small enterprises: trends in numbers of persons employed and structural indicators by sector of activity — 1997 (following)

Figure 3: Trade and horeca

Figure 4: Transport and communication

Figure 5: Financial intermediation

Figure 6: Other business activities

Figure 7: Other services

Figure 8: All aggregates

NB: 1995-96 trend for Denmark, France and Italy.

1996-97 for Belgium and Finland.

Member States appear in the graphs in ascending order of growth in the number of persons employed.