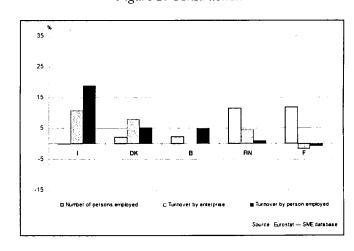

The analysis shows that the changes in numbers of very small enterprises and jobs do not correspond to similar evolutions in turnover by enterprise and by person employed in the sectors and countries considered (see Figures 1 to 8).

Employment growth and evolutions of turnover by enterprise and by person employed in very small enterprises thus often reveal inverse rankings of countries. This divergence is particularly obvious in 'construction' and 'other services'.

# Figures 1-8 — Very small enterprises: trends in numbers of persons employed and structural indicators by sector of activity — 1997 (following)

Figure 3: Trade and horeca

Figure 4: Transport and communication

Figure 5: Financial intermediation

Figure 6: Other business activities

Figure 7: Other services

Figure 8: All aggregates

NB: 1995-96 trend for Denmark, France and Italy.

1996-97 for Belgium and Finland.

Member States appear in the graphs in ascending order of growth in the number of persons employed.