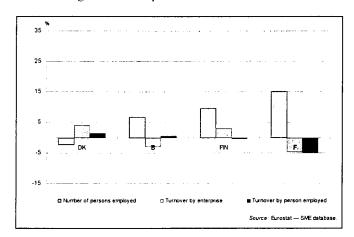

The analysis shows that the changes in numbers of very small enterprises and jobs do not correspond to similar evolutions in turnover by enterprise and by person employed in the sectors and countries considered (see Figures 1 to 8).

Employment growth and evolutions of turnover by enterprise and by person employed in very small enterprises thus often reveal inverse rankings of countries. This divergence is particularly obvious in 'construction' and 'other services'.

Figure 8, giving the aggregates for all sectors of activity, shows inverse trends in employment and structural economic indicators in two countries: Denmark recorded a drop in job numbers accompanied by a rise in turnover by both enterprise

and person employed, while the opposite applied to France, which also recorded the strongest variations.

Table 8: Turnover by enterprise in very small enterprises ECU thousands — 1997

|                             | В   | DK (*) | F (*) | l (*) | FIN   | Median value |
|-----------------------------|-----|--------|-------|-------|-------|--------------|
| Industry and energy         | 545 | 527    | 338   | 215   | 355   | 355          |
| Construction                | 309 | 352    | 208   | 178   | 243   | 243          |
| Trade and horeca            | 914 | 720    | 481   | 362   | 569   | 569          |
| Transport and communication | 866 | 523    | 365   | 316   | 230   | 365          |
| Financial intermediation    | 651 | 354    | 950   | 153   | 3 317 | 65           |
| Other business activities   | 431 | 295    | 318   | 136   | 173   | 29           |
| Other services              | 281 | 299    | 214   | 141   | 171   | 214          |
| All aggregates              | 671 | 537    | 354   | 251   | 370   | 370          |

Figures 1-8 — Very small enterprises: trends in numbers of persons employed and structural indicators by sector of activity — 1997

Figure 1: Industry and energy

Figure 2: Construction

NB: 1995-96 trend for Denmark, France and Italy.

1996-97 for Belgium and Finland.

Member States appear in the graphs in ascending order of growth in the number of persons employed.