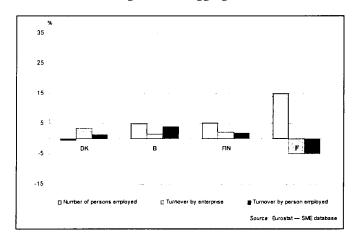

The analysis shows that the changes in numbers of very small enterprises and jobs do not correspond to similar evolutions in turnover by enterprise and by person employed in the sectors and countries considered (see Figures 1 to 8).

Employment growth and evolutions of turnover by enterprise and by person employed in very small enterprises thus often reveal inverse rankings of countries. This divergence is particularly obvious in 'construction' and 'other services'.

Figure 8, giving the aggregates for all sectors of activity, shows inverse trends in employment and structural economic indicators in two countries: Denmark recorded a drop in job numbers accompanied by a rise in turnover by both enterprise

and person employed, while the opposite applied to France, which also recorded the strongest variations.

Table 8: Turnover by enterprise in very small enterprises ECU thousands — 1997

|                             | В   | DK (*) | F (*) | l (*) | FIN   | Median value |
|-----------------------------|-----|--------|-------|-------|-------|--------------|
| Industry and energy         | 545 | 527    | 338   | 215   | 355   | 355          |
| Construction                | 309 | 352    | 208   | 178   | 243   | 243          |
| Trade and horeca            | 914 | 720    | 481   | 362   | 569   | 569          |
| Transport and communication | 866 | 523    | 365   | 316   | 230   | 365          |
| Financial intermediation    | 651 | 354    | 950   | 153   | 3 317 | 65           |
| Other business activities   | 431 | 295    | 318   | 136   | 173   | 29           |
| Other services              | 281 | 299    | 214   | 141   | 171   | 214          |
| All aggregates              | 671 | 537    | 354   | 251   | 370   | 370          |

Figures 1-8 — Very small enterprises: trends in numbers of persons employed and structural indicators by sector of activity — 1997

Figure 1: Industry and energy

Figure 2: Construction

NB: 1995-96 trend for Denmark, France and Italy.

1996-97 for Belgium and Finland.

Member States appear in the graphs in ascending order of growth in the number of persons employed.