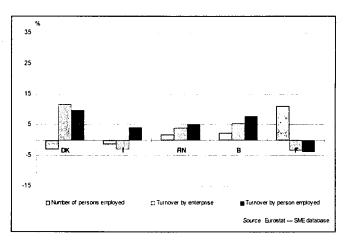

The analysis shows that the changes in numbers of very small enterprises and jobs do not correspond to similar evolutions in turnover by enterprise and by person employed in the sectors and countries considered (see Figures 1 to 8).

Employment growth and evolutions of turnover by enterprise and by person employed in very small enterprises thus often reveal inverse rankings of countries. This divergence is particularly obvious in 'construction' and 'other services'.

Figures 1-8 — Very small enterprises: trends in numbers of persons employed and structural indicators by sector of activity — 1997

Figure 1: Industry and energy

Figure 2: Construction

NB: 1995-96 trend for Denmark, France and Italy.

1996-97 for Belgium and Finland.

Member States appear in the graphs in ascending order of growth in the number of persons employed.