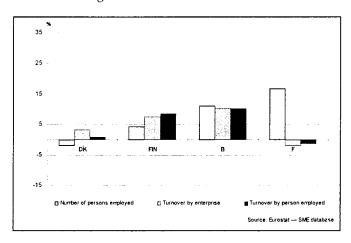

The analysis shows that the changes in numbers of very small enterprises and jobs do not correspond to similar evolutions in turnover by enterprise and by person employed in the sectors and countries considered (see Figures 1 to 8).

Employment growth and evolutions of turnover by enterprise and by person employed in very small enterprises thus often reveal inverse rankings of countries. This divergence is particularly obvious in 'construction' and 'other services'.

# Figures 1-8 — Very small enterprises: trends in numbers of persons employed and structural indicators by sector of activity — 1997 (following)

Figure 3: Trade and horeca

Figure 4: Transport and communication

Figure 5: Financial intermediation

Figure 6: Other business activities

Figure 7: Other services

Figure 8: All aggregates

NB: 1995-96 trend for Denmark, France and Italy.

1996-97 for Belgium and Finland.

Member States appear in the graphs in ascending order of growth in the number of persons employed.