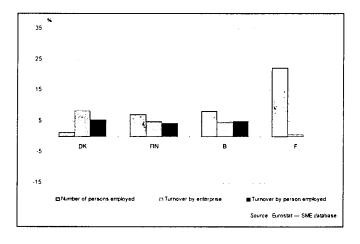

The analysis shows that the changes in numbers of very small enterprises and jobs do not correspond to similar evolutions in turnover by enterprise and by person employed in the sectors and countries considered (see Figures 1 to 8).

Employment growth and evolutions of turnover by enterprise and by person employed in very small enterprises thus often reveal inverse rankings of countries. This divergence is particularly obvious in 'construction' and 'other services'.

Figure 8, giving the aggregates for all sectors of activity, shows inverse trends in employment and structural economic indicators in two countries: Denmark recorded a drop in job numbers accompanied by a rise in turnover by both enterprise

and person employed, while the opposite applied to France, which also recorded the strongest variations.

Table 8: Turnover by enterprise in very small enterprises ECU thousands — 1997

|                             | В   | DK (*) | F (*) | l (*) | FIN   | Median value |
|-----------------------------|-----|--------|-------|-------|-------|--------------|
| Industry and energy         | 545 | 527    | 338   | 215   | 355   | 355          |
| Construction                | 309 | 352    | 208   | 178   | 243   | 243          |
| Trade and horeca            | 914 | 720    | 481   | 362   | 569   | 569          |
| Transport and communication | 866 | 523    | 365   | 316   | 230   | 365          |
| Financial intermediation    | 651 | 354    | 950   | 153   | 3 317 | 65           |
| Other business activities   | 431 | 295    | 318   | 136   | 173   | 29           |
| Other services              | 281 | 299    | 214   | 141   | 171   | 214          |
| All aggregates              | 671 | 537    | 354   | 251   | 370   | 370          |

Figure 5: Financial intermediation

Figure 6: Other business activities

Figure 7: Other services

Figure 8: All aggregates

NB: 1995-96 trend for Denmark, France and Italy.

1996-97 for Belgium and Finland.

Member States appear in the graphs in ascending order of growth in the number of persons employed.