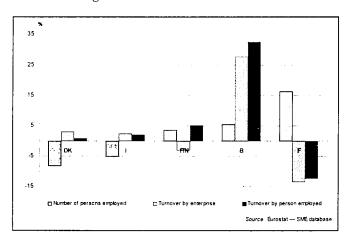

The analysis shows that the changes in numbers of very small enterprises and jobs do not correspond to similar evolutions in turnover by enterprise and by person employed in the sectors and countries considered (see Figures 1 to 8).

Employment growth and evolutions of turnover by enterprise and by person employed in very small enterprises thus often reveal inverse rankings of countries. This divergence is particularly obvious in 'construction' and 'other services'.

Figure 8, giving the aggregates for all sectors of activity, shows inverse trends in employment and structural economic indicators in two countries: Denmark recorded a drop in job numbers accompanied by a rise in turnover by both enterprise

and person employed, while the opposite applied to France, which also recorded the strongest variations.

Table 8: Turnover by enterprise in very small enterprises ECU thousands — 1997

|                             | В   | DK (*) | F (*) | l (*) | FIN   | Median value |
|-----------------------------|-----|--------|-------|-------|-------|--------------|
| Industry and energy         | 545 | 527    | 338   | 215   | 355   | 355          |
| Construction                | 309 | 352    | 208   | 178   | 243   | 243          |
| Trade and horeca            | 914 | 720    | 481   | 362   | 569   | 569          |
| Transport and communication | 866 | 523    | 365   | 316   | 230   | 365          |
| Financial intermediation    | 651 | 354    | 950   | 153   | 3 317 | 65           |
| Other business activities   | 431 | 295    | 318   | 136   | 173   | 29           |
| Other services              | 281 | 299    | 214   | 141   | 171   | 214          |
| All aggregates              | 671 | 537    | 354   | 251   | 370   | 370          |

# Figures 1-8 — Very small enterprises: trends in numbers of persons employed and structural indicators by sector of activity — 1997 (following)

Figure 3: Trade and horeca

Figure 4: Transport and communication

Figure 5: Financial intermediation

Figure 6: Other business activities

Figure 7: Other services

Figure 8: All aggregates

NB: 1995-96 trend for Denmark, France and Italy.

1996-97 for Belgium and Finland.

Member States appear in the graphs in ascending order of growth in the number of persons employed.