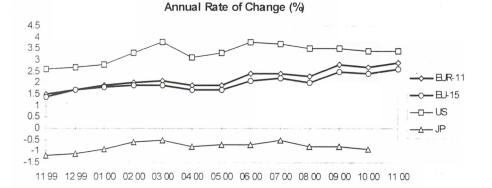

The inflation rates for the EU-15, the EUR-11 and the USA\*\* from November 1999 to November 2000 and for Japan\*\* from November 1999 to October 2000 are shown in the graph below:

<sup>\*\*</sup> For the USA, Japan and Switzerland the national CPIs are given, which are not strictly comparable with the HICPs.

The annual rate of change for the euro-zone rose from 2.7% in October to 2.9% in November 2000. A year ago, in November 1999, the corresponding rate was 1.5%.

The rate of inflation in the EU, as measured by the European Index of Consumer Prices (EICP=EU-15), increased from 2.4% in October to 2.6% in November 2000. The EICP is the average of the HICPs of all EU Member States. A year ago, in November 1999, the corresponding rate was 1.4%.

The annual rate of inflation for the European Economic Area (EEA) as a whole was 2.6% in November 2000. A year ago, in November 1999, the corresponding rate was 1.4%. The November annual rate of change rose from 1.3% to 1.9% in Switzerland\*\* and remained stable at 3.4% in the USA\*\*. (No November data available for Japan\*\* when going to press).