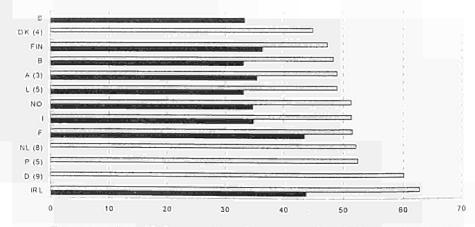

Source: SBS

Figure 1: number of enterprises, 1996

## Number of enterprises and number of persons employed

the Table 1 presents main variables collected by the SBS Regulation (structural business statistics). The data give a broad picture of the economic importance of the distributive activity within the European economy. It is of interest to note that despite the fact that the highest number of enterprises exists in Italy, total turnover is much lower than in either France, Germany or the United Kingdom. There were nevertheless almost as many persons employed within distributive trades in Italy as there were in France.

The highest number of enterprises in commerce was recorded in Italy, with more than one million enterprises or a fifth of the Union total. Next in the ranking in absolute numbers was Spain, followed by France, Germany and the United Kingdom.