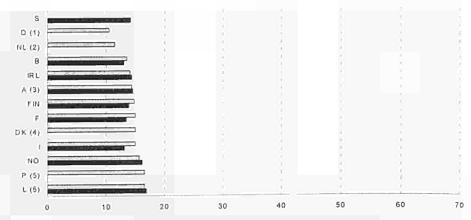

Figure 2: value added and number of persons employed, share in distributive trades' total, motor trade, 1996 (%)

Figure 3: value added and number of persons employed, share in distributive trades' total, wholesale trade, 1996 (%)