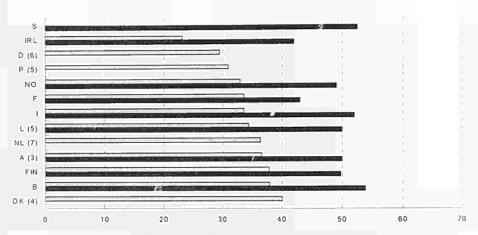

Figure 4: value added and numbe: of persons employed, share in distributive trades' total, retail trade, 1996 (%)

Employment

| Calculate | Calc

Source SBS

|             | В     | DK (2) | D       | EL | E   | F       | IRL   | 1       | L(3) | NL(4) | А     | P (3) | FIN  | S (5) | uĸ | IS (6) | NO    |
|-------------|-------|--------|---------|----|-----|---------|-------|---------|------|-------|-------|-------|------|-------|----|--------|-------|
| Motor trac  | le    |        |         |    |     |         |       |         |      |       |       |       |      |       |    |        |       |
| 50          | 77.1  | 63.0   | :       | :  | :   | 418.0   | 27.1  | 419.3   | 5.8  | 127.8 | 74.9  | 99.3  | 29.0 | 56.0  |    |        | 49.8  |
| 50.1        | 34.5  | 27.8   | 311.5   | :  |     | 218.4   | 9.5   | 78.3    | 3.3  | 82.3  | 14.3  | 33.3  | 7.3  | 23.1  |    |        | 18.1  |
| 50.2        | 25.4  | 18.3   | :       | :  | - : | 100.8   | 7.1   | 225.1   | 0.5  | 16.3  |       |       | 10.2 | 16.0  | :  |        | 12.0  |
| 50.3        | 10,6  | 5.1    | 81.8    |    |     | 57.2    | ***   | 41.0    | 0.6  | 16.3  |       |       | 6.1  | 6.0   |    | :      | 4.5   |
| 50.4        | 1.8   | 0.4    | 9.2     |    |     | 12.3    |       | 17.7    | 0.0  | 2.2   |       |       | 0.3  | 0.8   |    |        | 0.5   |
| 50.5        | 4.8   | 11.4   | 71.2    | :  | :   | 29.3    | 8.7   | 57.2    | 1.4  | 10.7  | :     | :     | 5 1  | 10.0  | :  | :      | 14.8  |
| Wholesale   | trade |        |         |    |     |         |       |         |      |       |       |       |      |       |    |        |       |
| 51          | 216.5 | 169.0  | :       | :  | :   | 942.5   | 44.6  | 941.5   | 12.1 | 409.8 | 190.9 | 185.9 | 744  | 166 7 |    | 7.0    | 104 9 |
| 51.1        | 16.2  | 5.9    | 1       | :  | :   | 60.0    | 1.8   | 275.6   | 0.6  | 703.0 |       | 100.5 | 4.5  | 7.6   |    |        | 3.5   |
| 51.2        | 7.0   | 10.5   | 52.8    | :  | - 1 | 54.4    | 1.3   | 25.4    | 0.4  | 33.5  |       |       | 1.6  | 5 9   | :  | :      | 4.6   |
| 51.3        | 36.8  | 22.4   | 228.9   | :  | - : | 176.1   | 9.8   | 165.1   | 2.8  | 66.7  |       | :     | 6.9  | 20.4  |    |        | 15.6  |
| 51.4        | 58.0  | 33.8   | 342.8   |    |     | 183.5   | 8.6   | 210.4   | 1.9  | 94.1  | :     | :     | 14.1 | 38.1  |    | :      | 21.4  |
| 51.5        | 43.5  | 37.4   | 357.4   | :  | - : | 195.2   | 8.8   | 146.3   | 2.8  | 78.6  |       |       | 15.7 | 44.5  |    |        | 20.9  |
| 51.6        | 47.4  | 53.2   | 276.8   |    | - : | 267.6   | 9.5   | 80.9    | 3.2  | 114.2 | :     | :     | 26.3 | 49.0  |    |        | 35.7  |
| 51.7        | 7.5   | 5.8    | 75.7    | :  | :   | 5.7     | 4.7   | 37.8    | 0.4  | 22.7  | :     | :     | 5.4  | 1.2   | :  | :      | 3.2   |
| Retail trad | e     |        |         |    |     |         |       |         |      |       |       |       |      |       |    |        |       |
| 52          | 275.7 | 193.9  | :       | :  | :   | 1,444.7 | 120.7 | 1,437.9 | 17.3 |       | 255.6 | 314.7 | 93.1 | 166.8 |    | 7.7    | 162.9 |
| 52.1        | 80.3  | 79.5   | 873.1   | :  | :   | 503.8   | 57.8  | 329.2   | 4.4  | 213.3 |       |       | 45.0 | 64.0  |    | :      | 59.9  |
| 52.2        | 34.7  | 16.9   | 178.7   | :  |     | 102.1   | 10.2  | 188.5   | 2.1  | 66.0  | :     | :     | 3.3  | 11.1  |    |        | 8.8   |
| 52.3        | 18.0  | 8.9    | 250.4   |    |     | 141.1   | 6.7   | 84.4    | 0.9  | 20.0  | :     | :     | 7.1  | 10.6  |    |        | 7.5   |
| 52.4        | 125.3 | 81.7   | 1,200.9 |    |     | 5€9.2   | 43.0  | 667.1   | 9.2  | 279.4 | :     |       | 34.1 | 72 7  |    |        | 80.1  |
| 52.5        | 2.8   | 1.3    | 7.7     | :  |     | 11.9    | 0.6   | 4.0     | 0.1  | 5.5   | :     |       | 0.5  | 0.6   |    |        | 0.7   |
| 52.6        | 10.7  | 1.9    | 210.2   |    | :   | 85.9    | 0.8   | 124.0   | 0.5  | 32.7  | :     |       | 1.3  | 4.3   |    |        | 3.2   |
| 52.7        | 3.8   | 3.7    |         |    |     | 30.7    | 1.5   | 40.8    | 0.3  | 7.7   |       | :     | 1.8  | 3 5   |    |        | 2.6   |

<sup>(4) 1995</sup> data.
(5) 1995 data; NACE Rev. 1 Division 52 excludes Classes 52.12 and 52.31.

Figures 2 to 4 show the breakdown of value added and employment the three types between distribution. These figures are ranked by the share of employment for each NACE Rev. 1 Division. It is interesting to note that the share of value added for wholesale trade in distributive trades' total exceeds the share of employment for each country (often by a substantial margin). The converse is always true within the activity of retail trade, whilst in motor trade the shares of value added and employment in the distributive trades' total were almost equivalent for each Member State. We may conclude at first sight that the activity of wholesale trade therefore relatively more labour productive than the other two distributive activities

However, we may partly explain the low share of value added in retail trade by the high propensity to employ part-time labour within this industry. Indeed, some of the largest differentials between value added and employment existed in Denmark, the Netherlands and the United Kingdom, three countries where the share of part-time working is very high. It should be noted that the data presented do not take account of the number of hours worked and the employment data is r.ot adjusted to full time equivalents (i.e. comparable number of hours worked by each person employed), with the result that the magnitude of retail trade employment is over-stated.