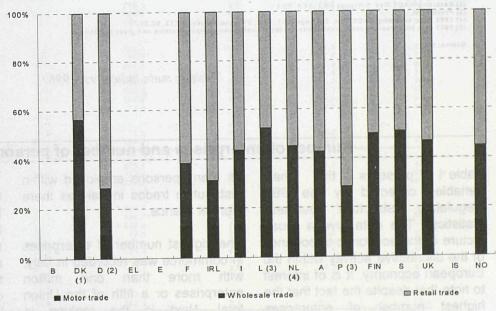

Source: SBS

Figure 1: number of enterprises, 1996

The highest number of enterprises in commerce was recorded in Italy, with more than one million enterprises or a fifth of the Union total. Next in the ranking in absolute numbers was Spain, followed by France, Germany and the United Kingdom.

The breakdown between motor trade (NACE Rev. 1 50), wholesale trade (NACE Rev. 1 51) and retail trade (NACE Rev. 1 52) shows that retail trade accounted for the absolute majority of distributive trades' enterprises in all but two countries. Denmark and Luxembourg. In comparative terms, the three countries where retail trade accounted for the largest share of enterprises Germany, Spain and Portugal,

with at least three-quarters of the trades' distributive enterprise population.

National Accounts data show that employment shares in the whole economy were low in the Nordic economies of Denmark, Finland, Iceland and Sweden (between 12% and 13% of the total number of persons employed). The highest shares were recorded in Italy and the Netherlands (over 17% of the total).

In relative terms the lowest share of employment in motor trade was found in the Netherlands (less than 11% of the distributive trades' Denmark reported the total). highest share of persons employed within wholesale trade, more than 40% of the total. Within retail trade all countries reported more than 50% of distributive trade employment, with the exception of Denmark, Finland, Austria and Luxembourg.