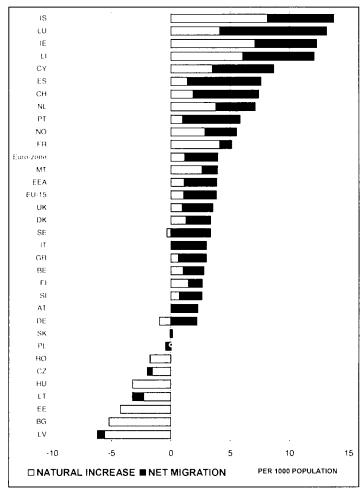

#### ... and differently

Figure 2: Total population growth, EU-15, 1950-2001

Table 1 and Figure 3 demonstrate that in 2001 the EU Member States will experience quite different rates of population growth. The populations of both Luxembourg and Ireland will continue to grow at well over 1% per year, whereas Germany just exceeds a rate of 0.1%.

These first estimates confirm that international migration is still an important component of population change. For example, without migration Germany and Sweden would experience a population loss and Austria and Italy would barely grow.

Spain, Italy, the United Kingdom and Germany together will receive more than two-thirds of this net inflow (Figure 12), although Luxembourg remains the EU country with the highest relative net migration per 1000 inhabitants. France and Germany, on the other hand, seem to grow less due to net migration than one would expect considering their population size.

Spain is the country with the sharpest decline in net migration. However, mainly due to a comprehensive programme of regularisation of its undocumented migrants, Spain continued to be the country that records the highest net migration levels within the EU.