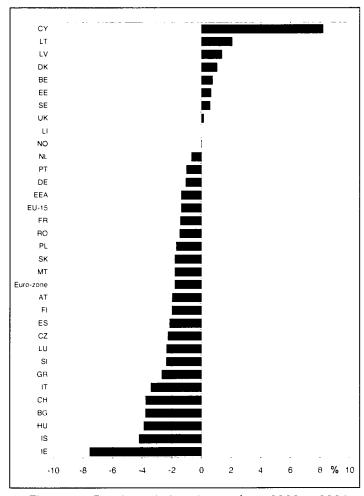

Spain, Italy, the United Kingdom and Germany together will receive more than two-thirds of this net inflow (Figure 12), although Luxembourg remains the EU country with the highest relative net migration per 1000 inhabitants. France and Germany, on the other hand, seem to grow less due to net migration than one would expect considering their population size.

Spain is the country with the sharpest decline in net migration. However, mainly due to a comprehensive programme of regularisation of its undocumented migrants, Spain continued to be the country that records the highest net migration levels within the EU.

Figure 12: Net migration by Member State, 2001

Table 2: Information base for 2001, first estimates 1)

|                 | Monthly      | y data availabil | ity (up to and in | cluding)           | Avera   | ge annua    | l forecast | error (per | iod 1997 | 2000)   |
|-----------------|--------------|------------------|-------------------|--------------------|---------|-------------|------------|------------|----------|---------|
| COUNTRY         | Live         | Deaths           | Immigration       | Emigration         | l       | _ive births | 5          |            | Deaths   |         |
|                 | births       |                  |                   |                    | 0 - 1 % | 1 - 2 %     | 2 - 4 %    | 0 - 1 %    | 1 - 2 %  | 2 - 4 % |
| Belgium         | June         | June             | 3)                | 3)                 |         | x           |            |            | x        |         |
| Denmark         | September    | September        | September 4)      | September 4)       | ×       |             |            | x          |          |         |
| Germany         | March        | March            | 3)                | 3)                 | ×       |             |            |            | x        |         |
| Greece          | March        | March            | _                 | _                  |         |             | ×          |            | ×        |         |
| Spain           | December     | December         | — <sup>3)</sup>   | — <sup>3)</sup>    |         | x           |            |            | ×        |         |
| France          | August       | August           | <del></del> 3)    | — <sup>3)</sup>    | x       |             |            | ×          |          |         |
| Ireland         | June         | June             | _                 | _                  |         |             | X          |            | x        |         |
| Italy           | May          | May              | _                 | _                  |         |             | x          |            | ×        |         |
| Luxembourg      | August       | August           | <del></del>       | _                  | ×       |             |            |            | X        |         |
| Netherlands     | September    | September        | September 2)      | September 2)       | ×       |             |            | x          |          |         |
| Austria         | August       | August           | 3)                | 3)                 | ×       |             |            | x          |          |         |
| Portugal        | August       | August           | _                 | _                  |         | X           |            |            | X        |         |
| Finland         | October      | September        | October           | October            | ×       |             |            |            | X        |         |
| Sweden          | August       | August           | August            | August             | X       |             |            | ×          |          |         |
| United Kingdom  | June         | June             | — <sup>3)</sup>   | 3)                 | x       |             |            |            | X        |         |
| Iceland         | September    | September        | September         | September          |         |             | X          |            |          | X       |
| Liechtenstein   | _            | _                |                   | _                  |         |             | X          |            |          | X       |
| Norway          | September 4) | September 4)     | _                 | _                  | ×       |             |            |            |          | x       |
| Switzerland     | July         | July             | September         | September          |         |             | X          |            | X        |         |
| Bulgaria        | December     | December         | _                 | _                  | 6)      | 6)          | 6)         | 6)         | 6)       | 6)      |
| Czech Republic  | September    | September        | September         | September          | 6)      | 6)          | 6)         | 6)         | 6)       | 6)      |
| Hungary         | December     | December         | _                 | _                  | 6)      | 6)          | 6)         | 6)         | 6,       | 6)      |
| Poland          | September    | September        | June 4)           | June 4)            | 6)      | 6)          | 6)         | 61         | 6)       | 6)      |
| Romania         | June         | June             | June 5)           | June <sup>5)</sup> | 6)      | 6)          | 6)         | 6)         | 6)       | 6       |
| Slovak Republic | August       | August           | August            | August             | 6)      | 6)          | 6)         | 6)         | 6)       | 6)      |
| Slovenia        | June         | June             | June              | June               | 6)      | 6)          | 61         | 6)         | 6)       | 6)      |
| Estonia         | October      | October          |                   | _                  | 6)      | 6)          | 6)         | 61         | 6)       | 6)      |
| Latvia          | September    | September        | September         | September          | 6)      | 6)          | 6)         | 6)         | 6)       | 6)      |
| Lithuania       | September    | September        | September         | September          | 6)      | 6)          | 6)         | 6)         | 6)       | 6)      |
| Cyprus          | September    | September        | September         | September          | 6)      | 6)          | 6)         | 61         | 6)       | 6)      |
| Malta           | September    | September        | September         | September          | 6)      | 6)          | 6)         | 61         | 61       | 6)      |