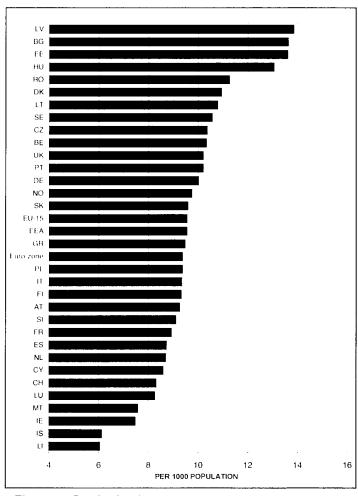

Crude birth rates are forecast to remain highest in Ireland and lowest in Germany (Figure 6).

Nine EU countries will probably see a fall in live births (*Figure 7*), with Portugal facing the largest decrease (-4%). Greece, on the other hand, is expected to be the EU country with the largest rise in births (close to 6%).

Figure 6: Crude birth rate, 2001

Figure 7: Live births, relative change from 2000 to 2001

Due to an aged population and a relatively less favourable mortality pattern, Denmark will continue to be the EU Member State with the highest crude death rate (*Figure 9*). Ireland with its relatively young population is the Member State most likely to have the lowest level.