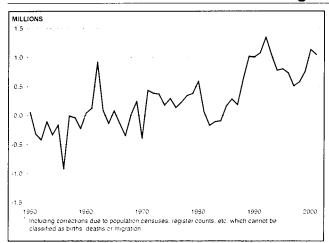

#### Net migration remains high

Figure 11: Net migration 1), EU-15, 1950-2001

After a period of rather strong decline, the net inflow of international migrants to the EU increased from 581 000 in 1998 to 756 000 in 1999 and 1 068 000 in 2000 (*Figure 11*). For 2001 net migration is expected to decrease very slightly to a level of around 1 million people.

Spain, Italy, the United Kingdom and Germany together will receive more than two-thirds of this net inflow (Figure 12), although Luxembourg remains the EU country with the highest relative net migration per 1000 inhabitants. France and Germany, on the other hand, seem to grow less due to net migration than one would expect considering their population size.

Spain is the country with the sharpest decline in net migration. However, mainly due to a comprehensive programme of regularisation of its undocumented migrants, Spain continued to be the country that records the highest net migration levels within the EU.