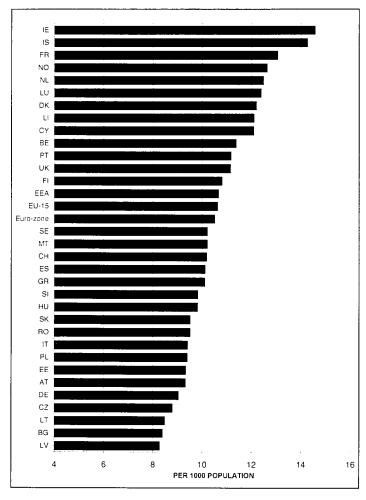

Crude birth rates are forecast to remain highest in Ireland and lowest in Germany (Figure 6).

Nine EU countries will probably see a fall in live births (*Figure 7*), with Portugal facing the largest decrease (-4%). Greece, on the other hand, is expected to be the EU country with the largest rise in births (close to 6%).

Due to an aged population and a relatively less favourable mortality pattern, Denmark will continue to be the EU Member State with the highest crude death rate (*Figure 9*). Ireland with its relatively young population is the Member State most likely to have the lowest level.