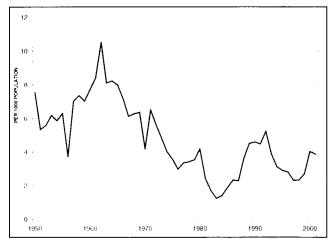

In relative terms, the EU population is expected to grow by 0.39% in 2001. Again compared with the late 1990s, this level is slightly higher, but from a more long-term perspective, it is a rather modest rise (*Figure 2*).

#### ... and differently

Figure 2: Total population growth, EU-15, 1950-2001

Table 1 and Figure 3 demonstrate that in 2001 the EU Member States will experience quite different rates of population growth. The populations of both Luxembourg and Ireland will continue to grow at well over 1% per year, whereas Germany just exceeds a rate of 0.1%.