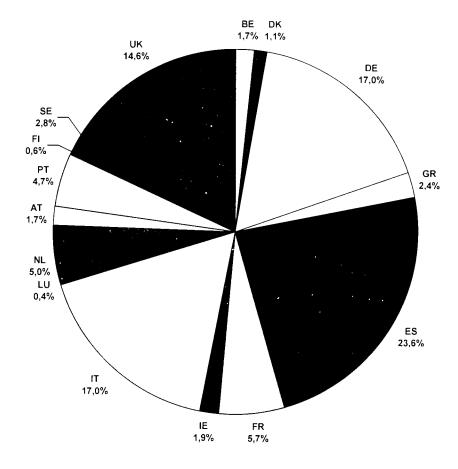

Spain, Italy, the United Kingdom and Germany together will receive more than two-thirds of this net inflow (Figure 12), although Luxembourg remains the EU country with the highest relative net migration per 1000 inhabitants. France and Germany, on the other hand, seem to grow less due to net migration than one would expect considering their population size.

Spain is the country with the sharpest decline in net migration. However, mainly due to a comprehensive programme of regularisation of its undocumented migrants, Spain continued to be the country that records the highest net migration levels within the EU.

Figure 12: Net migration by Member State, 2001

Table 2: Information base for 2001, first estimates 1)

|                 | Monthly      | y data availabil | ity (up to and in | cluding)           | Avera   | ge annua    | l forecast | error (per | iod 1997 | 2000)   |
|-----------------|--------------|------------------|-------------------|--------------------|---------|-------------|------------|------------|----------|---------|
| COUNTRY         | Live         | Deaths           | Immigration       | Emigration         | l       | _ive births | 5          |            | Deaths   |         |
|                 | births       |                  |                   |                    | 0 - 1 % | 1 - 2 %     | 2 - 4 %    | 0 - 1 %    | 1 - 2 %  | 2 - 4 % |
| Belgium         | June         | June             | 3)                | 3)                 |         | x           |            |            | x        |         |
| Denmark         | September    | September        | September 4)      | September 4)       | ×       |             |            | x          |          |         |
| Germany         | March        | March            | 3)                | 3)                 | ×       |             |            |            | x        |         |
| Greece          | March        | March            | _                 | _                  |         |             | ×          |            | ×        |         |
| Spain           | December     | December         | — <sup>3)</sup>   | — <sup>3)</sup>    |         | x           |            |            | ×        |         |
| France          | August       | August           | <del></del> 3)    | — <sup>3)</sup>    | x       |             |            | ×          |          |         |
| Ireland         | June         | June             | _                 | _                  |         |             | X          |            | x        |         |
| Italy           | May          | May              | _                 | _                  |         |             | x          |            | ×        |         |
| Luxembourg      | August       | August           | <del></del>       | _                  | ×       |             |            |            | X        |         |
| Netherlands     | September    | September        | September 2)      | September 2)       | ×       |             |            | x          |          |         |
| Austria         | August       | August           | 3)                | 3)                 | ×       |             |            | x          |          |         |
| Portugal        | August       | August           | _                 | _                  |         | X           |            |            | X        |         |
| Finland         | October      | September        | October           | October            | ×       |             |            |            | X        |         |
| Sweden          | August       | August           | August            | August             | X       |             |            | ×          |          |         |
| United Kingdom  | June         | June             | — <sup>3)</sup>   | 3)                 | x       |             |            |            | X        |         |
| Iceland         | September    | September        | September         | September          |         |             | X          |            |          | X       |
| Liechtenstein   | _            | _                |                   | _                  |         |             | X          |            |          | X       |
| Norway          | September 4) | September 4)     | _                 | _                  | ×       |             |            |            |          | x       |
| Switzerland     | July         | July             | September         | September          |         |             | X          |            | X        |         |
| Bulgaria        | December     | December         | _                 | _                  | 6)      | 6)          | 6)         | 6)         | 6)       | 6)      |
| Czech Republic  | September    | September        | September         | September          | 6)      | 6)          | 6)         | 6)         | 6)       | 6)      |
| Hungary         | December     | December         | _                 | _                  | 6)      | 6)          | 6)         | 6)         | 6,       | 6)      |
| Poland          | September    | September        | June 4)           | June 4)            | 6)      | 6)          | 6)         | 61         | 6)       | 6)      |
| Romania         | June         | June             | June 5)           | June <sup>5)</sup> | 6)      | 6)          | 6)         | 6)         | 6)       | 6       |
| Slovak Republic | August       | August           | August            | August             | 6)      | 6)          | 6)         | 6)         | 6)       | 6)      |
| Slovenia        | June         | June             | June              | June               | 6)      | 6)          | 61         | 6)         | 6)       | 6)      |
| Estonia         | October      | October          |                   | _                  | 6)      | 6)          | 6)         | 61         | 6)       | 6)      |
| Latvia          | September    | September        | September         | September          | 6)      | 6)          | 6)         | 6)         | 6)       | 6)      |
| Lithuania       | September    | September        | September         | September          | 6)      | 6)          | 6)         | 6)         | 6)       | 6)      |
| Cyprus          | September    | September        | September         | September          | 6)      | 6)          | 6)         | 61         | 6)       | 6)      |
| Malta           | September    | September        | September         | September          | 6)      | 6)          | 6)         | 61         | 61       | 6)      |