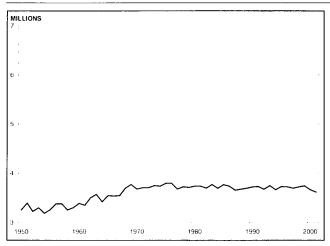

#### EU population continues to increase slowly, irregularly...

During the last 50 years, the population of the present EU has grown from 295 to over 379 million (*Figure* 1). In 1953, the EU's population exceeded 300 million. Thereafter it took 10, 13 and 22 years respectively to increase by 25 million inhabitants. Thus, population growth started to slow down during the last 2-3 decades.

With an estimated population growth of almost 1.5 million people, 2001 fits fairly well in this latter general trend. Although during the second half of the 1990s lower levels were recorded, the latest increase is much smaller than those observed during the 1960s (on average 2.5 million a year).

Figure 1: Total population, EU-15, 1950-2002

Table 1: Population change in 2001 (first estimates)

|                 | Population | Live    | Deaths  | Natural  | Net          | Total    | Population | Live   | Deaths | Natural   | Net          | Total            |
|-----------------|------------|---------|---------|----------|--------------|----------|------------|--------|--------|-----------|--------------|------------------|
| COUNTRY         | 1.1.2001   | births  |         | increase | migration 1) | increase | 1.1.2002   | births |        | increase  | migration 1) | increase         |
|                 |            |         |         | (1000    |              |          |            |        | pe     | r 1000 po | pulation     |                  |
| EU-15           | 377 987.8  | 4 025.9 | 3 615.6 | 410.3    | 1 051.3      | 1 461.6  | 379 449.3  | 10.6   | 9.5    | 1.1       | 2.8          | 3.9              |
| Euro-zone 2)    | 303 892.9  | 3 200.7 | 2 851.5 | 349.2    | 855.1        | 1 204.3  | 305 097.2  | 10.5   | 9.4    | 1.1       | 2.8          | 4.0              |
| Belgium         | 10 263.4   | 116.9   | 106.1   | 10.7     | 18           | 28.7     | 10 292.1   | 11.4   | 10.3   | 1.0       | 1.8          | 2.8              |
| Denmark         | 5 349.2    | 65.3    | 58.6    | 6.8      | 11.2         | 18.0     | 5 367.2    | 12.2   | 10.9   | 1.3       | 2.1          | 3.4              |
| Germany         | 82 259.5   | 743.5   | 823.5   | -80.0    | 180          | 100      | 82 360.0   | 9.0    | 10.0   | -1.0      | 2.2          | 1.2              |
| Greece          | 10 564.7   | 107.0   | 100.2   | 6.7      | 25           | 31.7     | 10 596.4   | 10.1   | 9.5    | 0.6       | 2.4          | 3.0              |
| Spain           | 40 121.7   | 407.4   | 351.4   | 55.9     | 250          | 305.9    | 40 427.6   | 10.1   | 8.7    | 1.4       | 6.2          | 7.6              |
| France 3)       | 59 039.7   | 772.5   | 528.7   | 243.8    | 60           | 303.8    | 59 343.5   | 13.1   | 8.9    | 4.1       | 1.0          | 5.1              |
| Ireland         | 3 826.2    | 56.1    | 28.8    | 27.3     | 20           | 47.3     | 3 873.5    | 14.6   | 7.5    | 7.1       | 5.2          | 12.3             |
| Italy           | 57 844.0   | 545.0   | 541.1   | 3.9      | 170          | 173.9    | 58 017.9   | 9.4    | 9.3    | 0.1       | 2.9          | 3.0              |
| Luxembourg      | 441.3      | 5.5     | 3.7     | 1.8      | 4            | 5.8      | 447.1      | 12.4   | 8.3    | 4.1       | 9.0          | 13.1             |
| Netherlands     | 15 987.1   | 200.2   | 139.6   | 60.7     | 53.5         | 114.1    | 16 101.2   | 12.5   | 8.7    | 3.8       | 3.3          | 7.1              |
| Austria         | 8 121.3    | 75.8    | 75.3    | 0.5      | 18           | 18.5     | 8 139.9    | 9.3    | 9.3    | 0.1       | 2.2          | 2.3              |
| Portugal        | 10 242.9   | 114.8   | 104.7   | 10.0     | 50           | 60.0     | 10 302.9   | 11.2   | 10.2   | 1.0       | 4.9          | 5.8              |
| Finland         | 5 181.1    | 56.1    | 48.4    | 7.7      | 6.1          | 13.8     | 5 194.9    | 10.8   | 9.3    | 1.5       | 1.2          | 2.7              |
| Sweden          | 8 882.8    | 90.9    | 94.0    | -3.1     | 30           | 26.9     | 8 909.7    | 10.2   | 10.6   | -0.4      | 3.4          | 3.0              |
| United Kingdom  | 59 862.8   | 669.0   | 611.5   | 57.5     | 155          | 212.5    | 60 075.3   | 11.2   | 10.2   | 1.0       | 2.6          | 3.5              |
| Iceland         | 283.4      | 4.1     | 1.7     | 2.3      | 1.6          | 3.9      | 287.3      | 14.3   | 6.1    | 8.1       | 5.6          | 13.7             |
| Liechtenstein   | 32.9       | 0.4     | 0.2     | 0.2      | 0.2          | 0.4      | 33.3       | 12.1   | 6.0    | 6.0       | 6.0          | 12.1             |
| Norway          | 4 503.4    | 57.0    | 44.0    | 13.0     | 12           | 25.0     | 4 528.4    | 12.6   | 9.7    | 2.9       | 2.7          | 5.5              |
| EEA             | 382 807.4  | 4 087.4 | 3 661.5 | 425.8    | 1 065.1      | 1 490.9  | 384 298.3  | 10.7   | 9.5    | 1.1       | 2.8          | 3.9              |
| Switzerland     | 7 204.1    | 73.6    | 60.1    | 13.5     | 40           | 53.5     | 7 257.6    | 10.2   | . 8.3  | 1.9       | 5.5          | 7.4              |
| Bulgaria        | 8 149.5    | 68.2    | 110.7   | -42.5    | 0            | -42.5    | 8 107.0    | 8.4    | 13.6   | -5.2      | 0.0          | -5.2             |
| Czech Republic  | 10 295.3   | 90.4    | 106.5   | -16.2    | -4.2         | -20.4    | 10 274.9   | 8.8    | 10.4   | -1.6      | -0.4         | -2.0             |
| Hungary         | 10 005.2   | 98.0    | 130.3   | -32.3    | 0            | -32.3    | 9 972.9    | 9.8    | 13.0   | -3.2      | 0.0          | -3.2             |
| Poland          | 38 644.2   | 363.2   | 361.8   | 1.4      | -16.6        | -15.2    | 38 629.0   | 9.4    | 9.4    | 0.0       | -0.4         | -0.4             |
| Romania         | 22 430.5   | 213.1   | 252.1   | -39.0    | -1           | -40.0    | 22 390.4   | 9.5    | 11.2   | -1.7      | 0.0          | -1.8             |
| Slovak Republic | 5 402.5    | 51.4    | 51.8    | -0.4     | 0.8          | 0.4      | 5 403.0    | 9.5    | 9.6    | -0.1      | 0.1          | 0.1              |
| Slovenia        | 1 990.1    | 19.6    | 18.1    | 1.4      | 3.8          | 5.2      | 1 995.3    | 9.8    | 9.1    | 0.7       | 1.9          | 2.6              |
| Estonia         | 1 366.7    | 12.7    | 18.5    | -5.8     | 0            | -5.8     | 1 360.9    | 9.3    | 13.6   | -4.3      | 0.0          | -4.3             |
| Latvia          | 2 366.1    | 19.5    | 32.6    | -13.1    | -1.5         | -14.6    | 2 351.5    | 8.3    | 13.8   | -5.6      | -0.6         | -6.2             |
| Lithuania       | 3 692.6    | 31.3    | 39.7    | -8.4     | -3.5         | -11.9    | 3 680.7    | 8.5    | 10.8   | -2.3      | -0.9         | <del>-</del> 3.2 |
| Cyprus          | 671.3      | 8.2     | 5.8     | 2.4      | 3.5          | 5.9      | 677.2      | 12.1   | 8.6    | 3.5       | 5.2          | 8.7              |
| Malta           | 382.5      | 3.9     | 2.9     | 1.0      | 0.5          | 1.5      | 384.0      | 10.2   | 7.6    | 2.6       | 1.3          | 3.9              |