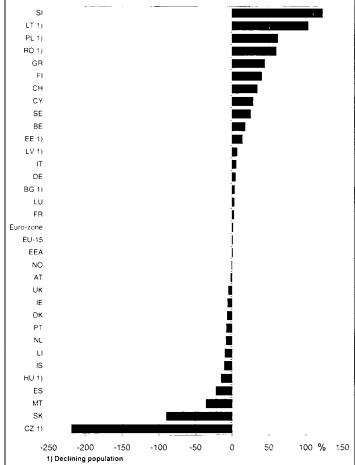

Almost two-thirds of the EU countries are expected to see an increase in their population growth in 2001 (*Figure 4*). Notably, Greece is experiencing a relatively large increase in its population growth due to a substantial rise of live births and net inflow of migrants.