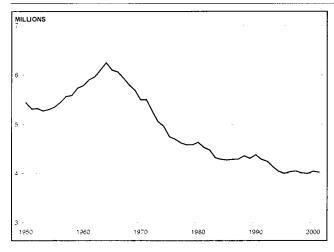

#### EU population continues to increase slowly, irregularly...

During the last 50 years, the population of the present EU has grown from 295 to over 379 million (*Figure* 1). In 1953, the EU's population exceeded 300 million. Thereafter it took 10, 13 and 22 years respectively to increase by 25 million inhabitants. Thus, population growth started to slow down during the last 2-3 decades.

With an estimated population growth of almost 1.5 million people, 2001 fits fairly well in this latter general trend. Although during the second half of the 1990s lower levels were recorded, the latest increase is much smaller than those observed during the 1960s (on average 2.5 million a year).