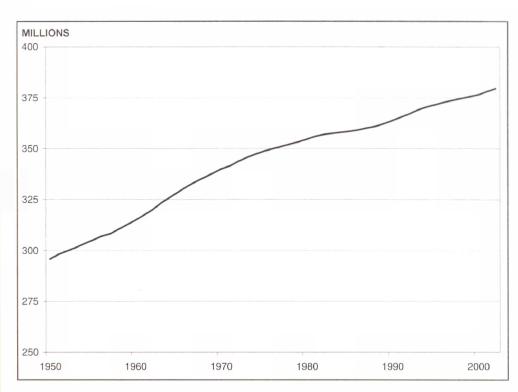

#### EU population continues to increase slowly, irregularly...

During the last 50 years, the population of the present EU has grown from 295 to over 379 million (*Figure* 1). In 1953, the EU's population exceeded 300 million. Thereafter it took 10, 13 and 22 years respectively to increase by 25 million inhabitants. Thus, population growth started to slow down during the last 2-3 decades.

With an estimated population growth of almost 1.5 million people, 2001 fits fairly well in this latter general trend. Although during the second half of the 1990s lower levels were recorded, the latest increase is much smaller than those observed during the 1960s (on average 2.5 million a year).

Figure 1: Total population, EU-15, 1950-2002

Table 1: Population change in 2001 (first estimates)

|                 | Population | Live    | Deaths  | Natural  | Net          | Total    | Population | Live   | Deaths | Natural   | Net          | Total            |
|-----------------|------------|---------|---------|----------|--------------|----------|------------|--------|--------|-----------|--------------|------------------|
| COUNTRY         | 1.1.2001   | births  |         | increase | migration 1) | increase | 1.1.2002   | births |        | increase  | migration 1) | increase         |
|                 |            |         |         | (1000    |              |          |            |        | pe     | r 1000 po | pulation     |                  |
| EU-15           | 377 987.8  | 4 025.9 | 3 615.6 | 410.3    | 1 051.3      | 1 461.6  | 379 449.3  | 10.6   | 9.5    | 1.1       | 2.8          | 3.9              |
| Euro-zone 2)    | 303 892.9  | 3 200.7 | 2 851.5 | 349.2    | 855.1        | 1 204.3  | 305 097.2  | 10.5   | 9.4    | 1.1       | 2.8          | 4.0              |
| Belgium         | 10 263.4   | 116.9   | 106.1   | 10.7     | 18           | 28.7     | 10 292.1   | 11.4   | 10.3   | 1.0       | 1.8          | 2.8              |
| Denmark         | 5 349.2    | 65.3    | 58.6    | 6.8      | 11.2         | 18.0     | 5 367.2    | 12.2   | 10.9   | 1.3       | 2.1          | 3.4              |
| Germany         | 82 259.5   | 743.5   | 823.5   | -80.0    | 180          | 100      | 82 360.0   | 9.0    | 10.0   | -1.0      | 2.2          | 1.2              |
| Greece          | 10 564.7   | 107.0   | 100.2   | 6.7      | 25           | 31.7     | 10 596.4   | 10.1   | 9.5    | 0.6       | 2.4          | 3.0              |
| Spain           | 40 121.7   | 407.4   | 351.4   | 55.9     | 250          | 305.9    | 40 427.6   | 10.1   | 8.7    | 1.4       | 6.2          | 7.6              |
| France 3)       | 59 039.7   | 772.5   | 528.7   | 243.8    | 60           | 303.8    | 59 343.5   | 13.1   | 8.9    | 4.1       | 1.0          | 5.1              |
| Ireland         | 3 826.2    | 56.1    | 28.8    | 27.3     | 20           | 47.3     | 3 873.5    | 14.6   | 7.5    | 7.1       | 5.2          | 12.3             |
| Italy           | 57 844.0   | 545.0   | 541.1   | 3.9      | 170          | 173.9    | 58 017.9   | 9.4    | 9.3    | 0.1       | 2.9          | 3.0              |
| Luxembourg      | 441.3      | 5.5     | 3.7     | 1.8      | 4            | 5.8      | 447.1      | 12.4   | 8.3    | 4.1       | 9.0          | 13.1             |
| Netherlands     | 15 987.1   | 200.2   | 139.6   | 60.7     | 53.5         | 114.1    | 16 101.2   | 12.5   | 8.7    | 3.8       | 3.3          | 7.1              |
| Austria         | 8 121.3    | 75.8    | 75.3    | 0.5      | 18           | 18.5     | 8 139.9    | 9.3    | 9.3    | 0.1       | 2.2          | 2.3              |
| Portugal        | 10 242.9   | 114.8   | 104.7   | 10.0     | 50           | 60.0     | 10 302.9   | 11.2   | 10.2   | 1.0       | 4.9          | 5.8              |
| Finland         | 5 181.1    | 56.1    | 48.4    | 7.7      | 6.1          | 13.8     | 5 194.9    | 10.8   | 9.3    | 1.5       | 1.2          | 2.7              |
| Sweden          | 8 882.8    | 90.9    | 94.0    | -3.1     | 30           | 26.9     | 8 909.7    | 10.2   | 10.6   | -0.4      | 3.4          | 3.0              |
| United Kingdom  | 59 862.8   | 669.0   | 611.5   | 57.5     | 155          | 212.5    | 60 075.3   | 11.2   | 10.2   | 1.0       | 2.6          | 3.5              |
| Iceland         | 283.4      | 4.1     | 1.7     | 2.3      | 1.6          | 3.9      | 287.3      | 14.3   | 6.1    | 8.1       | 5.6          | 13.7             |
| Liechtenstein   | 32.9       | 0.4     | 0.2     | 0.2      | 0.2          | 0.4      | 33.3       | 12.1   | 6.0    | 6.0       | 6.0          | 12.1             |
| Norway          | 4 503.4    | 57.0    | 44.0    | 13.0     | 12           | 25.0     | 4 528.4    | 12.6   | 9.7    | 2.9       | 2.7          | 5.5              |
| EEA             | 382 807.4  | 4 087.4 | 3 661.5 | 425.8    | 1 065.1      | 1 490.9  | 384 298.3  | 10.7   | 9.5    | 1.1       | 2.8          | 3.9              |
| Switzerland     | 7 204.1    | 73.6    | 60.1    | 13.5     | 40           | 53.5     | 7 257.6    | 10.2   | . 8.3  | 1.9       | 5.5          | 7.4              |
| Bulgaria        | 8 149.5    | 68.2    | 110.7   | -42.5    | 0            | -42.5    | 8 107.0    | 8.4    | 13.6   | -5.2      | 0.0          | -5.2             |
| Czech Republic  | 10 295.3   | 90.4    | 106.5   | -16.2    | -4.2         | -20.4    | 10 274.9   | 8.8    | 10.4   | -1.6      | -0.4         | -2.0             |
| Hungary         | 10 005.2   | 98.0    | 130.3   | -32.3    | 0            | -32.3    | 9 972.9    | 9.8    | 13.0   | -3.2      | 0.0          | -3.2             |
| Poland          | 38 644.2   | 363.2   | 361.8   | 1.4      | -16.6        | -15.2    | 38 629.0   | 9.4    | 9.4    | 0.0       | -0.4         | -0.4             |
| Romania         | 22 430.5   | 213.1   | 252.1   | -39.0    | -1           | -40.0    | 22 390.4   | 9.5    | 11.2   | -1.7      | 0.0          | -1.8             |
| Slovak Republic | 5 402.5    | 51.4    | 51.8    | -0.4     | 0.8          | 0.4      | 5 403.0    | 9.5    | 9.6    | -0.1      | 0.1          | 0.1              |
| Slovenia        | 1 990.1    | 19.6    | 18.1    | 1.4      | 3.8          | 5.2      | 1 995.3    | 9.8    | 9.1    | 0.7       | 1.9          | 2.6              |
| Estonia         | 1 366.7    | 12.7    | 18.5    | -5.8     | 0            | -5.8     | 1 360.9    | 9.3    | 13.6   | -4.3      | 0.0          | -4.3             |
| Latvia          | 2 366.1    | 19.5    | 32.6    | -13.1    | -1.5         | -14.6    | 2 351.5    | 8.3    | 13.8   | -5.6      | -0.6         | -6.2             |
| Lithuania       | 3 692.6    | 31.3    | 39.7    | -8.4     | -3.5         | -11.9    | 3 680.7    | 8.5    | 10.8   | -2.3      | -0.9         | <del>-</del> 3.2 |
| Cyprus          | 671.3      | 8.2     | 5.8     | 2.4      | 3.5          | 5.9      | 677.2      | 12.1   | 8.6    | 3.5       | 5.2          | 8.7              |
| Malta           | 382.5      | 3.9     | 2.9     | 1.0      | 0.5          | 1.5      | 384.0      | 10.2   | 7.6    | 2.6       | 1.3          | 3.9              |