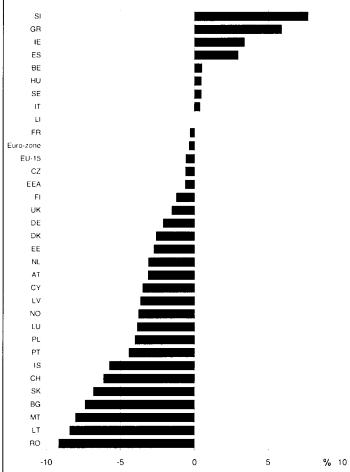

#### ... and differently

Figure 2: Total population growth, EU-15, 1950-2001

Table 1 and Figure 3 demonstrate that in 2001 the EU Member States will experience quite different rates of population growth. The populations of both Luxembourg and Ireland will continue to grow at well over 1% per year, whereas Germany just exceeds a rate of 0.1%.

Almost two-thirds of the EU countries are expected to see an increase in their population growth in 2001 (*Figure 4*). Notably, Greece is experiencing a relatively large increase in its population growth due to a substantial rise of live births and net inflow of migrants.

Figure 3: Crude total population growth rate, 2001

Figure 4: Population growth, relative change from 2000 to 2001